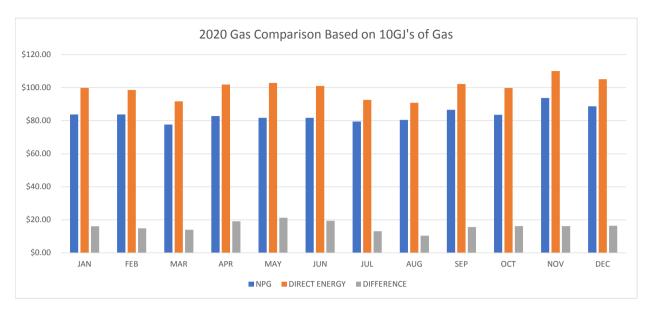

#### Cost/Savings to Member

|                                 |         |                                 |         | wember  |
|---------------------------------|---------|---------------------------------|---------|---------|
| COST OF GAS/GJ (\$2.26/GJ)      | 22.60   | COST OF GAS/GJ (\$2.47/GJ)      | 24.70   |         |
| FIXED CHARGES (\$0.92/DAYS)     | 28.52   | FIXED CHARGES (\$0.92/DAYS)     | 30.00   |         |
| DELIVERY CHARGE (\$0.84/GJ)     | 8.40    | DELIVERY CHARGE (\$01.34/GJ)    | 13.40   |         |
| RATE RIDER (\$0.90/GJ)          | 9.00    | RATE RIDER (\$0.90/GJ)          |         |         |
| MUNICIPAL FRANCHISE FEE         | 7.94    | MUNICIPAL FRANCHISE FEE         |         |         |
| FEDERAL CARBON TAX (\$1.576/GJ) | 15.76   | FEDERAL CARBON TAX (\$1.576/GJ) | 15.76   |         |
| ADMIN FEE FIXED (\$0.27/DAY)    | 7.7     |                                 |         |         |
| TOTAL BILL USING 10 GJ'S        | \$99.92 |                                 | \$83.86 | \$16.06 |

#### **FEBRUARY**

| COST OF CAS (OL (62 242 (OL)    | 22.42   | 0007.05.046/01/62.47/01)        | 24.70   |         |
|---------------------------------|---------|---------------------------------|---------|---------|
| COST OF GAS/GJ (\$2.242/GJ)     | 22.42   | COST OF GAS/GJ (\$2.47/GJ)      | 24.70   |         |
| FIXED CHARGES (\$0.92/DAYS)     | 27.60   | FIXED CHARGES (\$0.92/DAYS)     | 30.00   |         |
| DELIVERY CHARGE (\$0.84/GJ)     | 8.40    | DELIVERY CHARGE (\$01.34/GJ)    | 13.40   |         |
| RATE RIDER (\$0.90/GJ)          | 9.00    | RATE RIDER (\$0.90/GJ)          |         |         |
| MUNICIPAL FRANCHISE FEE         | 7.79    | MUNICIPAL FRANCHISE FEE         |         |         |
| FEDERAL CARBON TAX (\$1.576/GJ) | 15.76   | FEDERAL CARBON TAX (\$1.576/GJ) | 15.76   |         |
| ADMIN FEE FIXED (\$0.27/DAY)    | 7.7     |                                 | •       |         |
| TOTAL BILL USING 10 GJ'S        | \$98.67 |                                 | \$83.86 | \$14.81 |

## MARCH

| COST OF GAS/GJ (\$1.66/GJ)      | 16.60   | COST OF GAS/GJ (\$1.86/GJ)      | 18.60   |         |
|---------------------------------|---------|---------------------------------|---------|---------|
| FIXED CHARGES (\$0.92/DAYS)     | 26.68   | FIXED CHARGES (\$0.92/DAYS)     | 30.00   |         |
| DELIVERY CHARGE (\$0.84/GJ)     | 8.40    | DELIVERY CHARGE (\$01.34/GJ)    | 13.40   |         |
| RATE RIDER (\$0.90/GJ)          | 9.00    | RATE RIDER (\$0.90/GJ)          |         |         |
| MUNICIPAL FRANCHISE FEE         | 7.63    | MUNICIPAL FRANCHISE FEE         |         |         |
| FEDERAL CARBON TAX (\$1.576/GJ) | 15.76   | FEDERAL CARBON TAX (\$1.576/GJ) | 15.76   |         |
| ADMIN FEE FIXED (\$0.27/DAY)    | 7.7     |                                 |         |         |
| TOTAL BILL USING 10 GJ'S        | \$91.77 |                                 | \$77.76 | \$14.01 |

# APRIL

| COST OF GAS/GJ (\$2.14/GJ)  | 21.40 | COST OF GAS/GJ (\$2.37/GJ)   | 23.70 |  |
|-----------------------------|-------|------------------------------|-------|--|
| FIXED CHARGES (\$0.92/DAYS) | 31.28 | FIXED CHARGES (\$0.92/DAYS)  | 30.00 |  |
| DELIVERY CHARGE (\$0.84/GJ) | 8.40  | DELIVERY CHARGE (\$01.34/GJ) | 13.40 |  |
| RATE RIDER (\$0.90/GJ)      | 9.00  | RATE RIDER (\$0.90/GJ)       |       |  |
| MUNICIPAL FRANCHISE FEE     | 8.42  | MUNICIPAL FRANCHISE FEE      |       |  |

| FEDERAL CARBON TAX (\$1.576/GJ)                               | 15.76        | FEDERAL CARBON TAX (\$1.576/GJ) | 15.76   |                |
|---------------------------------------------------------------|--------------|---------------------------------|---------|----------------|
| ADMIN FEE FIXED (\$0.27/DAY)                                  | 7.7          |                                 |         |                |
| TOTAL BILL USING 10 GJ'S                                      | \$101.96     |                                 | \$82.86 | \$19.10        |
|                                                               | MAY          |                                 |         |                |
| COST OF GAS/GJ (\$2.564/GJ)                                   | 25.64        | COST OF GAS/GJ (\$2.26/GJ)      | 22.60   |                |
| FIXED CHARGES (\$0.92/DAYS)                                   | 28.52        | FIXED CHARGES (\$0.92/DAYS)     | 30.00   |                |
| DELIVERY CHARGE (\$0.84/GJ)                                   | 8.40         | DELIVERY CHARGE (\$01.34/GJ)    | 13.40   |                |
| RATE RIDER (\$0.90/GJ)                                        | 9.00         | RATE RIDER (\$0.90/GJ)          |         |                |
| MUNICIPAL FRANCHISE FEE                                       | 7.94         | MUNICIPAL FRANCHISE FEE         |         |                |
| FEDERAL CARBON TAX (\$1.576/GJ)                               | 15.76        | FEDERAL CARBON TAX (\$1.576/GJ) | 15.76   |                |
| ADMIN FEE FIXED (\$0.27/DAY)                                  | 7.7          |                                 |         |                |
| TOTAL BILL USING 10 GJ'S                                      | \$102.96     |                                 | \$81.76 | \$21.20        |
|                                                               | JUNE         |                                 |         |                |
| COST OF GAS/GJ (\$2.381/GJ)                                   | 23.81        | COST OF GAS/GJ (\$2.26/GJ)      | 22.60   |                |
| FIXED CHARGES (\$0.92/DAYS)                                   | 28.52        | FIXED CHARGES (\$0.92/DAYS)     | 30.00   |                |
| DELIVERY CHARGE (\$0.84/GJ)                                   | 8.40         | DELIVERY CHARGE (\$01.34/GJ)    | 13.40   |                |
| RATE RIDER (\$0.90/GJ)                                        | 9.00         | RATE RIDER (\$0.90/GJ)          |         |                |
| MUNICIPAL FRANCHISE FEE                                       | 7.94         | MUNICIPAL FRANCHISE FEE         |         |                |
| FEDERAL CARBON TAX (\$1.576/GJ)                               | 15.76        | FEDERAL CARBON TAX (\$1.576/GJ) | 15.76   |                |
| ADMIN FEE FIXED (\$0.27/DAY)                                  | 7.7          | (+=====                         |         |                |
| TOTAL BILL USING 10 GJ'S                                      | \$101.13     |                                 | \$81.76 | \$19.37        |
|                                                               | JULY 45.30   | COST OF CAS (CLIÉR DA/CL)       | 20.40   | T              |
| COST OF GAS/GJ (\$1.53/GJ)                                    | 15.30        | COST OF GAS/GJ (\$2.04/GJ)      | 20.40   |                |
| FIXED CHARGES (\$0.92/DAYS)                                   | 28.52        | FIXED CHARGES (\$0.92/DAYS)     | 30.00   |                |
| DELIVERY CHARGE (\$0.84/GJ)                                   | 8.40         | DELIVERY CHARGE (\$01.34/GJ)    | 13.40   |                |
| RATE RIDER (\$0.90/GJ)                                        | 9.00         | RATE RIDER (\$0.90/GJ)          |         |                |
| MUNICIPAL FRANCHISE FEE                                       | 7.94         | MUNICIPAL FRANCHISE FEE         | 15.76   |                |
| FEDERAL CARBON TAX (\$1.576/GJ)  ADMIN FEE FIXED (\$0.27/DAY) | 15.76<br>7.7 | FEDERAL CARBON TAX (\$1.576/GJ) | 15.76   |                |
| TOTAL BILL USING 10 GJ'S                                      | \$92.62      |                                 | \$79.56 | \$13.06        |
| TO THE DIEE OSITIO TO GS                                      | AUGUST       |                                 | Ţroioo  | <b>\$10.00</b> |
| COST OF GAS/GJ (\$1.359/GJ)                                   | 13.59        | COST OF GAS/GJ (\$2.14/GJ)      | 21.40   |                |
| FIXED CHARGES (\$0.92/DAYS)                                   | 28.52        | FIXED CHARGES (\$0.92/DAYS)     | 30.00   |                |
| DELIVERY CHARGE (\$0.84/GJ)                                   | 8.40         | DELIVERY CHARGE (\$01.34/GJ)    | 13.40   |                |
| RATE RIDER (\$0.90/GJ)                                        | 9.00         | RATE RIDER (\$0.90/GJ)          |         |                |
| MUNICIPAL FRANCHISE FEE                                       | 7.94         | MUNICIPAL FRANCHISE FEE         |         |                |
| FEDERAL CARBON TAX (\$1.576/GJ)                               | 15.76        | FEDERAL CARBON TAX (\$1.576/GJ) | 15.76   |                |
| ADMIN FEE FIXED (\$0.27/DAY)                                  | 7.7          |                                 |         |                |
| TOTAL BILL USING 10 GJ'S                                      | \$90.91      |                                 | \$80.56 | \$10.35        |
|                                                               | SEPTEMBER    |                                 |         |                |
| COST OF GAS/GJ (\$2.492/GJ)                                   | 24.92        | COST OF GAS/GJ (\$2.75/GJ)      | 27.50   |                |
| FIXED CHARGES (\$0.92/DAYS)                                   | 28.52        | FIXED CHARGES (\$0.92/DAYS)     | 30.00   |                |
| DELIVERY CHARGE (\$0.84/GJ)                                   | 8.40         | DELIVERY CHARGE (\$01.34/GJ)    | 13.40   |                |
| RATE RIDER (\$0.90/GJ)                                        | 9.00         | RATE RIDER (\$0.90/GJ)          |         |                |
| MUNICIPAL FRANCHISE FEE                                       | 7.94         | MUNICIPAL FRANCHISE FEE         |         |                |
|                                                               | 15.76        | FEDERAL CARBON TAX (\$1.576/GJ) | 15.76   |                |
|                                                               |              |                                 |         |                |
| FEDERAL CARBON TAX (\$1.576/GJ) ADMIN FEE FIXED (\$0.27/DAY)  | 7.7          |                                 |         |                |

COST OF GAS/GJ (\$2.45/GJ)

24.50

22.51

COST OF GAS/GJ (\$2.251/GJ)

| FIXED CHARGES (\$0.92/DAYS)     | 28.52   | FIXED CHARGES (\$0.92/DAYS)     | 30.00   |         |
|---------------------------------|---------|---------------------------------|---------|---------|
| DELIVERY CHARGE (\$0.84/GJ)     | 8.40    | DELIVERY CHARGE (\$01.34/GJ)    | 13.40   |         |
| RATE RIDER (\$0.90/GJ)          | 9.00    | RATE RIDER (\$0.90/GJ)          |         |         |
| MUNICIPAL FRANCHISE FEE         | 7.94    | MUNICIPAL FRANCHISE FEE         |         |         |
| FEDERAL CARBON TAX (\$1.576/GJ) | 15.76   | FEDERAL CARBON TAX (\$1.576/GJ) | 15.76   |         |
| ADMIN FEE FIXED (\$0.27/DAY)    | 7.7     |                                 |         |         |
| TOTAL BILL USING 10 GJ'S        | \$99.83 |                                 | \$83.66 | \$16.17 |

## NOVEMBER

| COST OF GAS/GJ (\$3.277/GJ)     | 32.77    | COST OF GAS/GJ (\$3.47/GJ)      | 34.70   |         |
|---------------------------------|----------|---------------------------------|---------|---------|
| FIXED CHARGES (\$0.92/DAYS)     | 28.52    | FIXED CHARGES (\$0.92/DAYS)     | 30.00   |         |
| DELIVERY CHARGE (\$0.84/GJ)     | 8.40     | DELIVERY CHARGE (\$01.34/GJ)    | 13.40   |         |
| RATE RIDER (\$0.90/GJ)          | 9.00     | RATE RIDER (\$0.90/GJ)          |         |         |
| MUNICIPAL FRANCHISE FEE         | 7.94     | MUNICIPAL FRANCHISE FEE         |         |         |
| FEDERAL CARBON TAX (\$1.576/GJ) | 15.76    | FEDERAL CARBON TAX (\$1.576/GJ) | 15.76   |         |
| ADMIN FEE FIXED (\$0.27/DAY)    | 7.7      |                                 |         |         |
| TOTAL BILL USING 10 GJ'S        | \$110.09 |                                 | \$93.86 | \$16.23 |

## DECEMBER

| COST OF GAS/GJ (\$2.784/GJ)     | 27.84    | COST OF GAS/GJ (\$2.96/GJ)      | 29.60   |         |
|---------------------------------|----------|---------------------------------|---------|---------|
| FIXED CHARGES (\$0.92/DAYS)     | 28.52    | FIXED CHARGES (\$0.92/DAYS)     | 30.00   |         |
| DELIVERY CHARGE (\$0.84/GJ)     | 8.40     | DELIVERY CHARGE (\$01.34/GJ)    | 13.40   |         |
| RATE RIDER (\$0.90/GJ)          | 9.00     | RATE RIDER (\$0.90/GJ)          |         |         |
| MUNICIPAL FRANCHISE FEE         | 7.94     | MUNICIPAL FRANCHISE FEE         | •       |         |
| FEDERAL CARBON TAX (\$1.576/GJ) | 15.76    | FEDERAL CARBON TAX (\$1.576/GJ) | 15.76   |         |
| ADMIN FEE FIXED (\$0.27/DAY)    | 7.7      |                                 |         |         |
| TOTAL BILL USING 10 GJ'S        | \$105.16 |                                 | \$88.76 | \$16.40 |